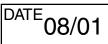

## MODIFICATION PROCEDURE

- 1. Raise vehicle.
- 2. Remove rear wheels and tires.
- 3. Remove the rear differential. Refer to JTIS, section: 205-02 SRO 51.25.13.
- 4. Remove the rear sub frame from the vehicle. Refer to JTIS, section: 502-00 SRO 64.25.01.90.
- 5. Remove the differential mounting bracket to rear sub frame securing bolts.
- 6. Remove the differential mounting bracket from the rear sub frame assembly.
- 7. Clean outer ends of the differential mounting bracket with cleaning fluid.
- 8. Cut the two 120 g strips of wheel weights into four 60 g strips, remove backing tape and apply wheel weights to the differential mounting bracket (Illustration 1).

**Note:** Firmly push along the full length of the wheel weight strips to ensure good adhesion to the differential mounting bracket.

- 9. Reinstall the differential mounting bracket to the rear sub frame.
- 10. Install the securing bolts for the differential mounting bracket. Torque figure 106 Nm.
- 11. Reinstall the rear sub frame to vehicle. Refer to JTIS, section: 502-00.
- 12. Reinstall the rear differential. Refer to JTIS, section: 205-02 SRO 51.25.13.
- 13. Perform the under body misalignment check in JTIS, section 502-00 SRO 64.25.01.90.
- 14. Reinstall rear wheel and tire assemblies.
- 15. Lower vehicle.