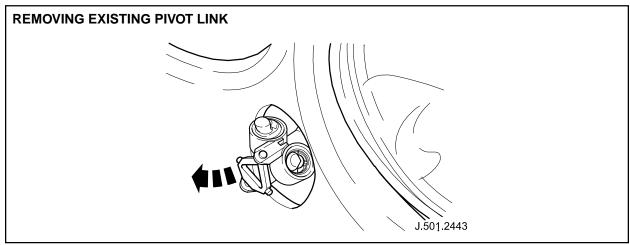

- 2. Displace and remove headlamp powerwash jet cover from link if installed.
- 3. Displace and remove headlamp powerwash jet cover link from headlamp powerwash jet (Illustration 1).

**ILLUSTRATION 1** 