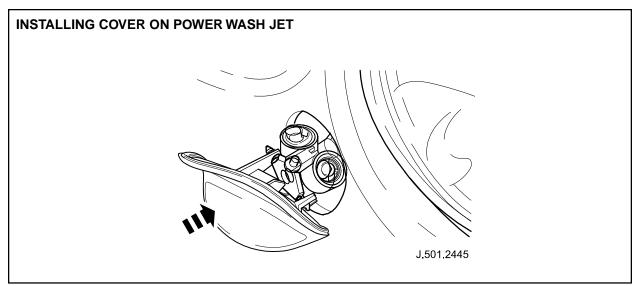

5. Install new cover assembly to new link (Illustration 3).

**Note:** Powerwash jet covers are marked on the rear face left hand or right hand.

- 6. Slowly release headlamp powerwash jet to its retracted position.
- 7. Repeat steps 1 to 6 to install remaining headlamp powerwash jet link and cover.