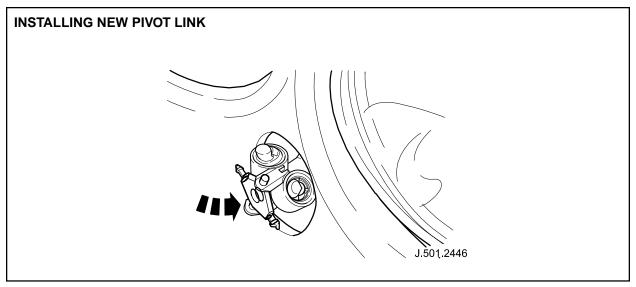

**ILLUSTRATION 2** 

4. Install and seat new link to headlamp powerwash jet (Illustration 2).

**Note:** New link pegs are offset lowermost when installed for correct seating of cover to bumper.

**ILLUSTRATION 3** 